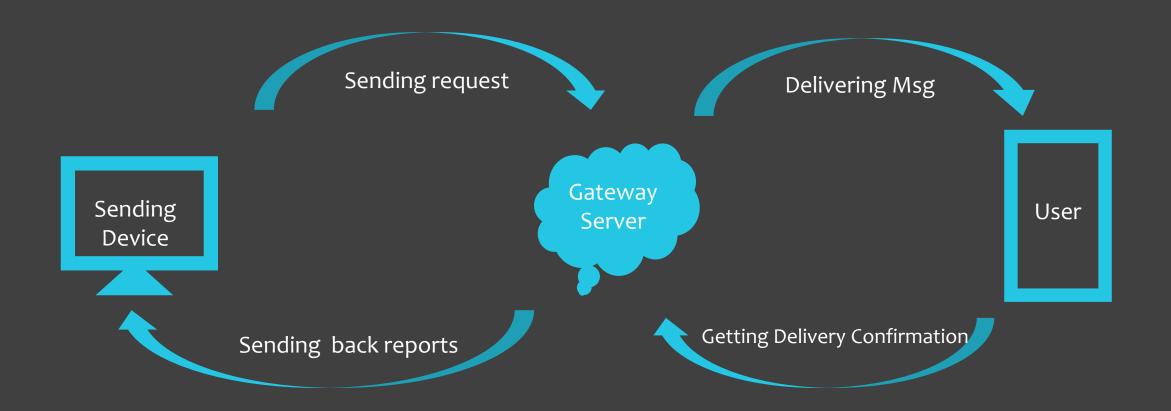

### How it works

Gateway server is integrated with telecom operator, which ensure the sender ID & template to get verify in real time. Also this has a user interface where sender can easily access the msg status anytime.